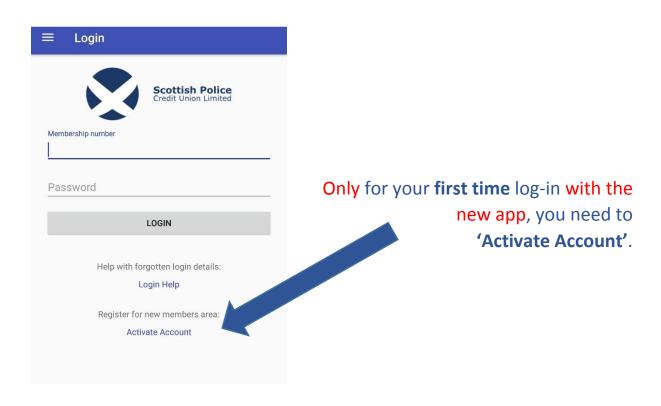

## **App Activation**

(If **NOT** already activated via Website)

| Member number                               |                                                                  |  |  |  |
|---------------------------------------------|------------------------------------------------------------------|--|--|--|
|                                             |                                                                  |  |  |  |
| end verification code                       | to my                                                            |  |  |  |
| Mobile                                      | C Email                                                          |  |  |  |
| SEND CODE                                   |                                                                  |  |  |  |
| /erification code                           |                                                                  |  |  |  |
|                                             | contain numbers, capital and<br>between 8 and 16 characters with |  |  |  |
| Password must only<br>lowercase letters, be | contain numbers, capital and<br>between 8 and 16 characters with |  |  |  |

- Complete 'First Name' & 'Member Number' fields.
- Choose how you wish your verification code to be sent – either 'Mobile' or 'Email'
- When Verification code is received enter it here.
- Now enter a password and click 'Submit'

This will be the password you use to log in to your app from now on.

'Remember, there is no need to activate your account again. Just log in with member number and password'